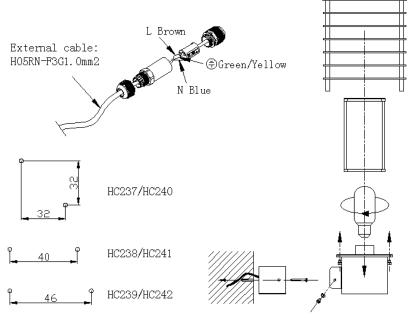

ment when installing product, being installed by professionals.
- 2. Check before installation if the lamp is clean or humid.
- 3. Please don't change this product to use at will.
- 4.This user manual is suitable for HC24301 HC24401 HC24501 HC24601 HC24701 HC24801 series products, and please read carefully before installation.

  Basic information

# IP44



| ITEM     | lamp cap | Rated power | Rated voltage | dimension     |
|----------|----------|-------------|---------------|---------------|
| <u> </u> | F4.4     | 150 M 10M   | 100 240/46    | 120+02+475    |
| 11624404 | F27      | 150 14 2014 | 100 240/46    | 4 70*4 00*00C |
| 11604604 | F4.4     | 150 14 4014 | 100 010 44    | 1204004475    |
| 11604704 | F27      | 150 14 2014 | 100 040/46    | 47044204006   |

### Installation